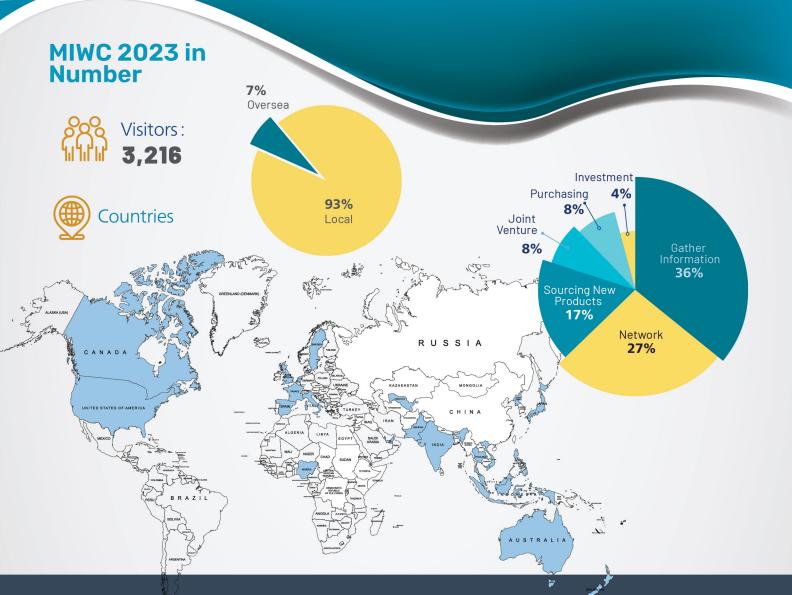

## Breakdown by Profession

| Agriculturalists         | 2%  |
|--------------------------|-----|
| Architects               | 2%  |
| Business Owners          | 11% |
| Consultants              | 21% |
| Contractors              | 16% |
| Engineers                | 35% |
| Human Resource           | 4%  |
| Regulators/Policy Makers | 3%  |
| Researchers/Academicians | 5%  |
| Urban Planners           | 1%  |

## Breakdown by Water Industry Segment

| Auditing                           | 1%  |
|------------------------------------|-----|
| Construction/contracting           | 12% |
| Consulting                         | 24% |
| Education (Training)               | 5%  |
| Government                         | 9%  |
| National & State Water Authorities | 4%  |
| Property Developer                 | 1%  |
| Research & Development             | 6%  |
| Equipment Manufacturer/Distributor | 21% |
| Water Operators                    | 17% |