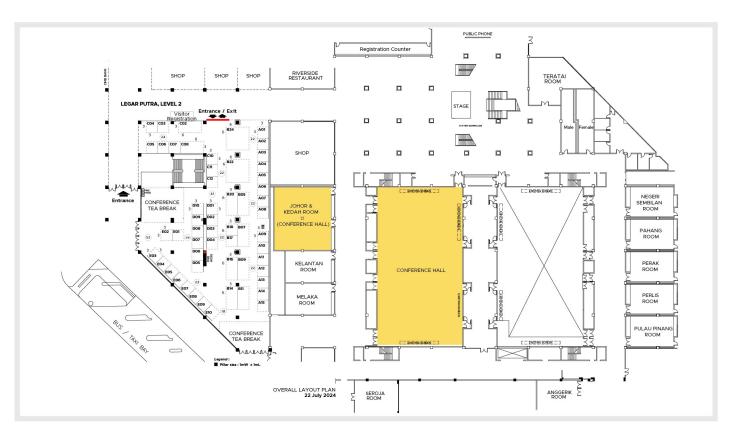

| <ul> <li>* Group registration of 3 persons or more from<br/>the same organisation will entitle to a<br/><b>10% discount</b> applicable for Conference &amp;</li> </ul> |                                |                               | оа            |         |  |
| <b>Technical Tour II :</b><br>Pantai 2 Sewage Plant (TBC)                    |       | 250 | 70                            | access                                                                                                                                                                 | ence Delegate<br>to Networking | es enjoy comp<br>g Reception  |               |         |  |

\* To enjoy the discounted Association Member's rate, please email a copy of your membership card with your registration





## Breakdown by Profession

| Agriculturalists         | 2%  |
|--------------------------|-----|
| Architects               | 2%  |
| Business Owners          | 11% |
| Consultants              | 21% |
| Contractors              | 16% |
| Engineers                | 35% |
| Human Resource           | 4%  |
| Regulators/Policy Makers | 3%  |
| Researchers/Academicians | 5%  |
| Urban Planners           | 1%  |

## Breakdown by Water Industry Segment

| Auditing                           | 1%  |
|------------------------------------|-----|
| Construction/contracting           | 12% |
| Consulting                         | 24% |
| Education (Training)               | 5%  |
| Government                         | 9%  |
| National & State Water Authorities | 4%  |
| Property Developer