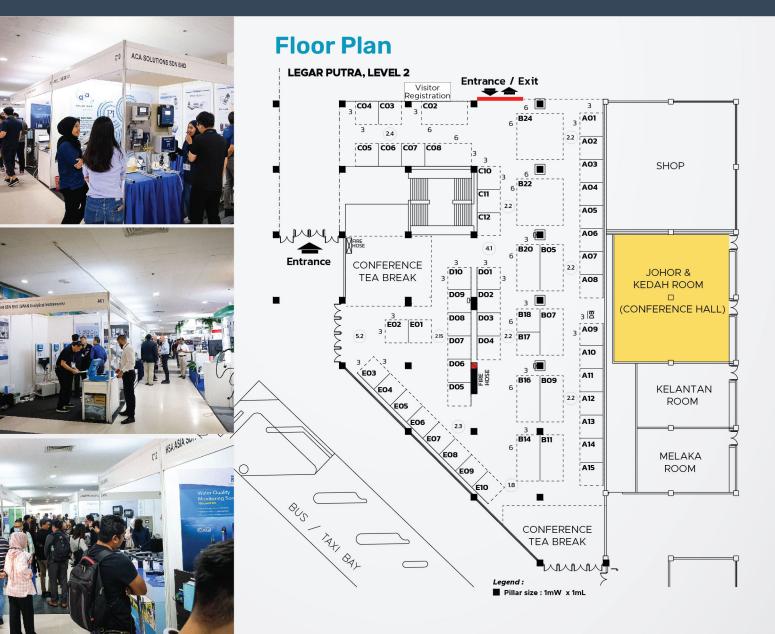

, giving you the opportunity to demonstrate your technologies, products, and services directly to those shaping the future of water management. Secure your exhibition space today!

## **Exhibition Rates**

## Sign up early to get prime location

0



## Bare Space - RM1350/sqm | USD355/sqm (min 18sqm)

- Space only. Exhibitors are responsible for their own booth, design, carpet, construction, furniture & electrical fittings.
- Visitor E-Invitation Card

## Shell Scheme - RM1450/sqm | USD370/sqm (min 9sqm)

- Exhibition Space
- Shell Scheme Booth
- Fascia Board with company name & booth number
- 1 information counter
   2 folding chairs

- 1X 13amp power point
- Needle punch carpet
  - 2 fluorescent lights
  - Visitor E-Invitation Card

\*Above rates are subject to 8% Sales & Service Tax.



## **The Sponsorship Packages**

| AExhibition Benefits2Exhibition booth (shell scheme package)56 sq.m18 sq.m9 sq.m9 sq.m3E-Invitations to attand Official Opening6 pax4 pax2 pax2 pax4Add Pacement are on first come first served basis1Fuil color-<br>1FG/ Pg 2 8.31Fuil color-<br>1Fuil color-