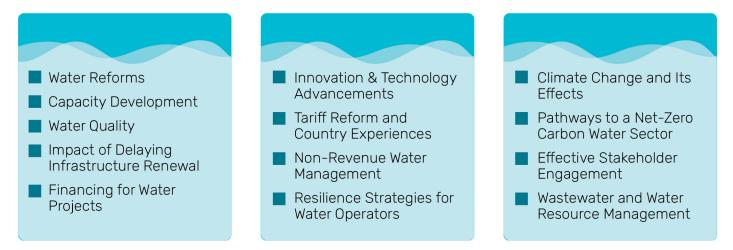

## **In Focus**

MIWC 2025 will gather over 3,000 global participants including utility practitioners, government officials, NGOs, technology providers, consultants, and more.

Under the theme 'Harnessing Water Potential: Empowering Opportunities, Technology, and Innovations', the event will focus on Sessions and panels addressing water challenges specific to the Asia-Pacific region, with key topics such as: